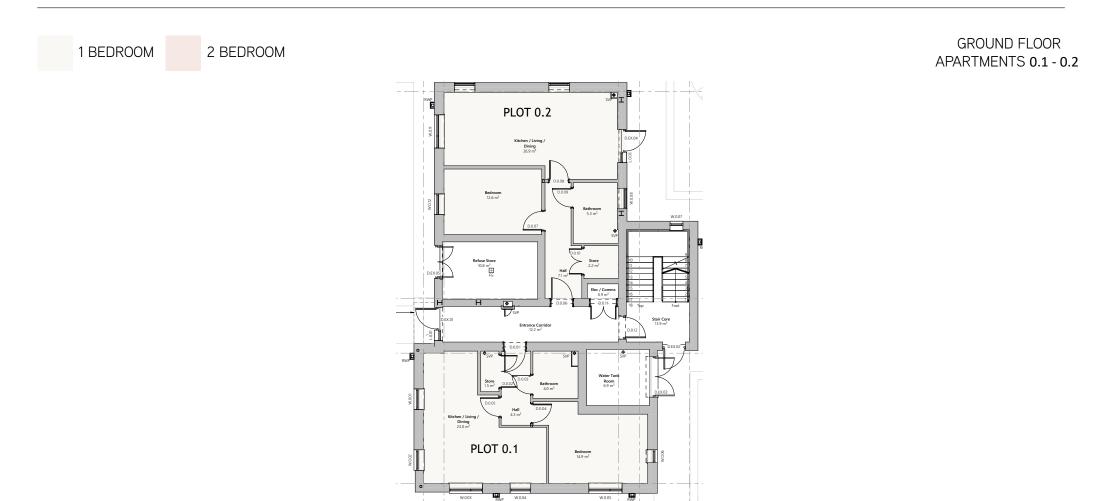

**BLOCK A - FLOOR PLANS** 

These dimensions do not relate to the overall apartment areas. i.e angled floor plans and internal rooms.

Ν

 $\overline{\mathbf{N}}$ 

\*\*\* Where possible measurements have been taken from the central point of the room \*\*\* The listed dimensions are indicative and are for reference only.