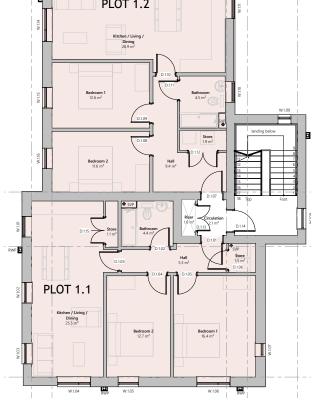

**BLOCK A - FLOOR PLANS** 

These dimensions do not relate to the overall apartment areas. i.e angled floor plans and internal rooms.

Ν

Ζ

\*\*\* Where possible measurements have been taken from the central point of the room \*\*\* The listed dimensions are indicative and are for reference only.

These dimensions do not relate to the overall apartment areas. i.e angled floor plans and internal rooms.