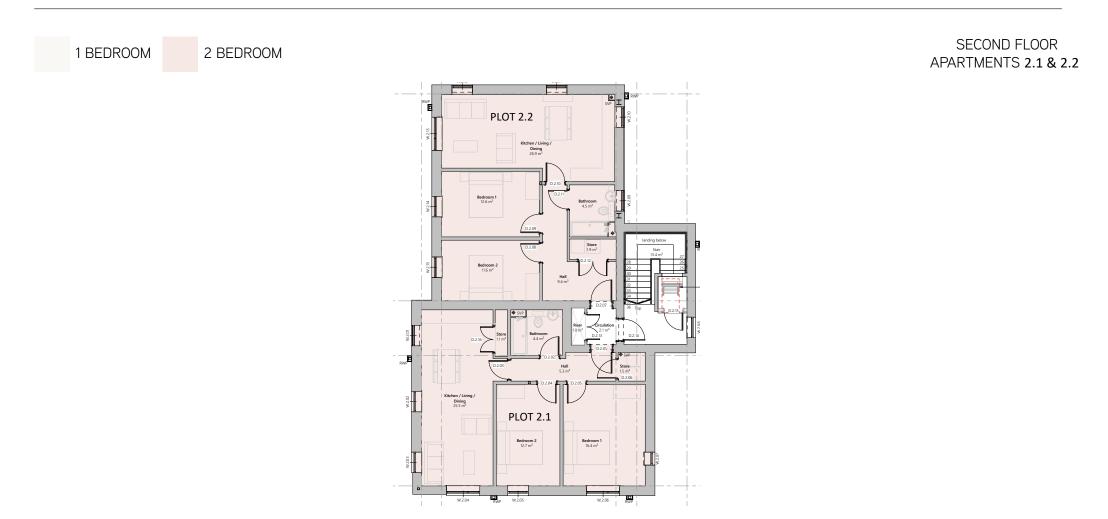

**BLOCK A - FLOOR PLANS** 





## MASTER PLAN

THE CHOCOLATE FACTORY







Ν

 $\overline{\mathbf{N}}$ 



\*\*\* Where possible measurements have been taken from the central point of the room \*\*\* The listed dimensions are indicative and are for reference only.

These dimensions do not relate to the overall apartment areas. i.e angled floor plans and internal rooms.





Ν

 $\overline{\mathbf{N}}$ 





\*\*\* Where possible measurements have been taken from the central point of the room \*\*\* The listed dimensions are indicative and are for reference only.

These dimensions do not relate to the overall apartment areas. i.e angled floor plans and internal rooms.





Ν

Ζ



\*\*\* Where possible measurements have been taken from the central point of the room \*\*\* The listed dimensions are indicative and are for reference only.

These dimensions do not relate to the overall apartment areas. i.e angled floor plans and internal rooms.



## www.alliance-investments.com

## "Alliance Investments Ltd" give notice that:

 They are not authorised to make or give any representations or warranties in relation to the property either here or elsewhere, either on their own or otherwise. They assume no responsibility for any statement that may be made in these particulars. These particulars do not form part of any offer or contract and must not be relied upon as statement or representations of fact.

2. Any areas, measurements or distances are approximate. Figures pro